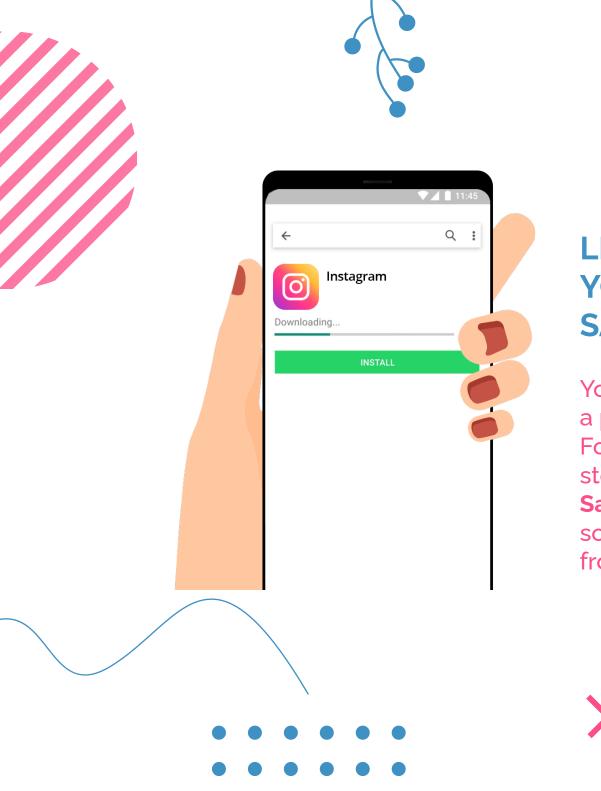

### LEARN HOW YOU CAN SET UP YOUR INSTAGRAM TO RESELL SAPHIRUS

You can use **Instagram** to become a premium Saphirus reseller. For that you need to tell interesting stories, **create a store and highlight Saphirus products** in a cool way, so your customers can buy directly from their phones.

#### WHAT YOU'LL NEED

• Internet connection • An instagram account • A cell phone