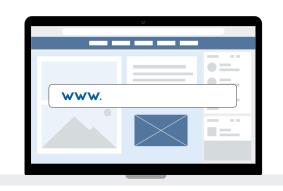

#### TAP THE POWER OF PHOTOS AND VIDEOS TO REACH MORE CUSTOMERS.

Make sure your business has its own website domain. Check to see if you are in a supported market. Confirm that your Instagram profile is a business or creator account. Then, connect it to your Facebook page. If you don't have one already, set up a Business Manager account.