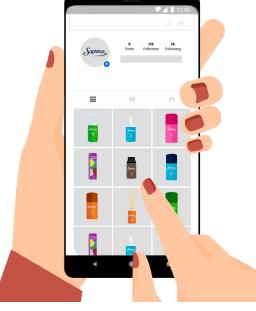

## PICK A TOOL TO START THE ONBOARDING PROCESS.

You can choose to onboard onto **Instagram Shopping** by setting up your shop in Commerce Manager or a supported platform. Or, you can get started directly within the Instagram app.

### FILL OUT YOUR SHOP DETAILS IN COMMERCE MANAGER.

First, choose how you want your customers to complete their purchase by selecting a checkout method. Next, choose your sales channels by selecting whether to have your shop on Instagram, Facebook, or both.

Add products to your shop by connecting your existing product catalog or by creating a new one.