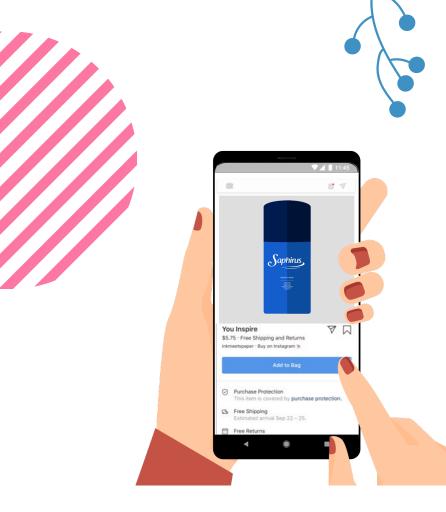

## PICK A TOOL TO START THE ONBOARDING PROCESS.

You can choose to onboard onto **Instagram Shopping** by setting up your shop in Commerce Manager or a supported platform. Or, you can get started directly within the Instagram app.

### FILL OUT YOUR SHOP DETAILS IN COMMERCE MANAGER.

First, choose how you want your customers to complete their purchase by selecting a checkout method. Next, choose your sales channels by selecting whether to have your shop on Instagram, Facebook, or both.

Add products to your shop by connecting your existing product catalog or by creating a new one.